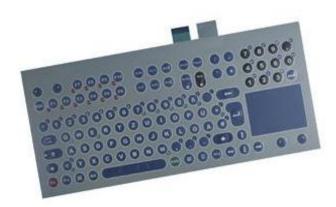

# GFT-105-Touch Matrix Membrane Keyboard

With integrated capacitive touchpad.

#### **Features**

Dust- and contaminant-proof according to DIN IP65 on the front (NEMA 4)

The key mechanics of the GFT-105 is based on 11 mm metal dome including gold contacts, as well as a 16 mm key pitch

### Mechanical data

Housing: selfadhesive front foil

Degree of Protection: IP65

Dimensions: 326 x 148 x 1,25 mm

Keys

Number of Keys: 105 or 104

Keyboard Layout: German or Swiss or US or France or Rusisch

Operational Life: 1 mio. keystrokes min.