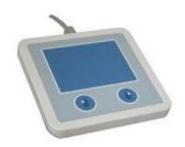

## **GFT-Touch-2T-Desktop**

The GFT-2T touchpad developed out of the modular design of the GFT series, is especially suitable for extremely confined working environments.

The space saving module is 10 to 10 centimeter in size and ideal for use in cramped areas.

The touchpad is a plug-and-play device with USB interface.

Once parked, it requires no additional space for moving the mouse.

Particularly suitable for mouse input in industry, medicine, laboratory and measuring technology and engineering.

## **Features:**

Completely closed surface, dust and splash-proof according to DIN IP65.

Good tactile feedback from metal domes.

## Mechanical data

Housing: Polystyrene (HIPS)

Degree of Protection: IP65

Dimensions: 99,5 x 97,4 x 10 mm

**Electric Data** 

Interface: USB or PS/2