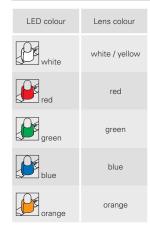

### **Combination of LED colours with lens colours**

Note: Combinations of LED colour with lens colour different from the recommended ones can give a different colour compared to the expected one.