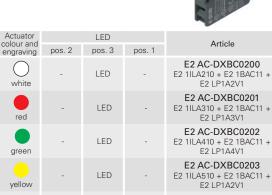

### **Complete units with indicator lights**

E2 AC-DXBC0203 E2 11LA510 + E2 1BAC11 + E2 LP1A2V1 E2 AC-DXBC0204 E2 11LA610 + E2 1BAC11 + E2 LP1A6V1

E2 AC-DXBC0205 E2 11LA810 + E2 1BAC11 + E2 LP1A8V1

For data regarding LED units, please see the respective chapters →