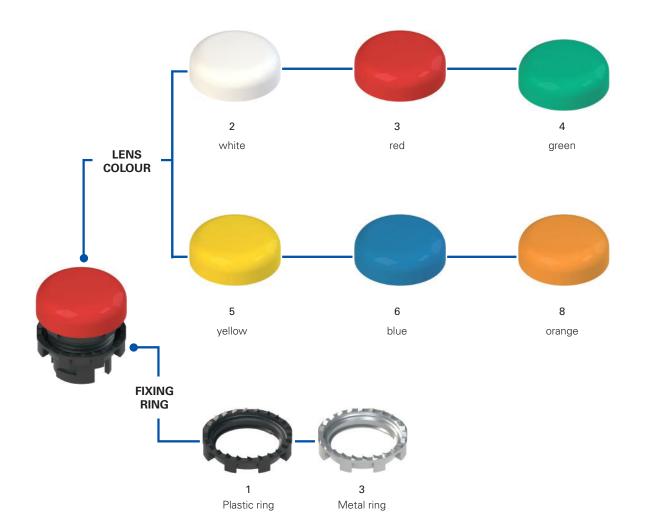

# Selection diagram

11

### **Code structure**

Attention! The feasibility of a code number does not mean the effective availability of a product. Please contact our sales office.

# E2 11LA210

### Fixing ring and shaped ring

- **1** Plastic ring (standard)
- 2 Plastic fixing ring and shaped ring
- 3 Metal ring
- 4 Metal fixing ring and shaped ring

## Lens shape

A level, smooth

### Lens colour

| 0 | without lens |
|---|--------------|
| 2 | white        |
| 3 | red          |
| Λ | aroon        |

green 5 yellow

6 blue

8 orange