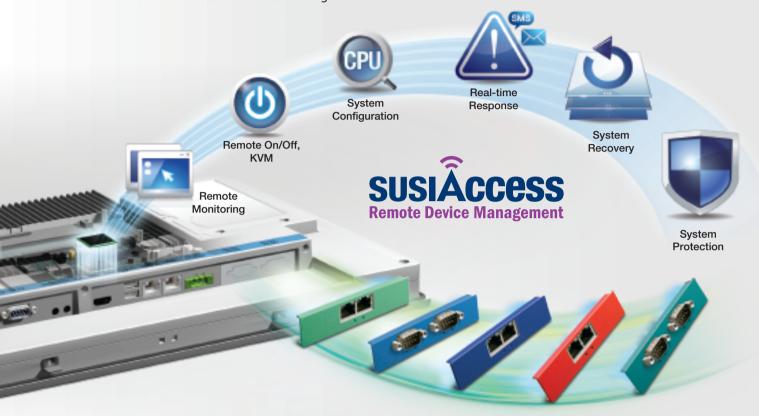

## Remote Management by Built-in \ Embedded Controller

With a built-in embedded controller combined with cloud computing technology, the thin-client panel computers provide a more efficient solution for remote management to reduce the TCO of production.

## **SUSIAccess-Remote Device Management**

SUSIAccess is an innovative remote management and cloud-based software preloaded in all Advantech embedded solutions, allowing the efficient and centralized remote monitoring and management of embedded devices in real-time, device health status, system configuration, system protection, and recovery & backup. SUSIAccess targets the needs of creating a more intelligent and interconnected embedded computing solution.