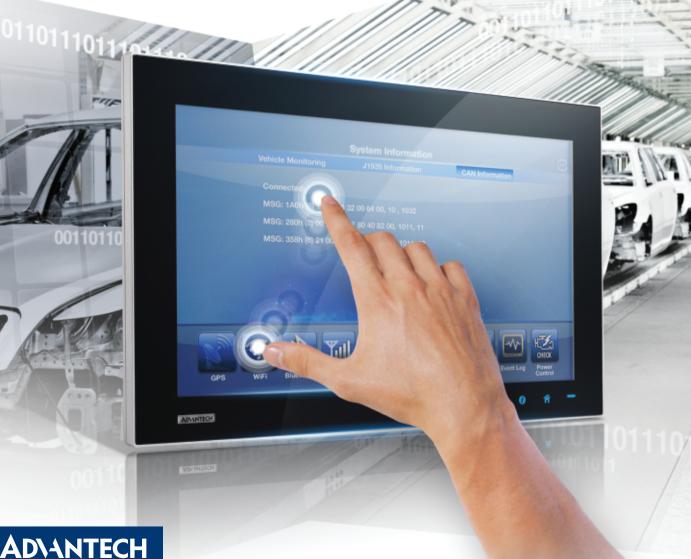

#### 16:9 Wide Screen & Multi-touch

16:9 widescreen adds 40% viewing area to display more information for easier management than a traditional 4:3 display. By integrating multi-touch functionality, factory workers can increase operational safety with two-point key confirmation.

#### Intelligent Keys & Customized UI

Through touch-like intelligent-key support, thin-client panel computers provide an intuitive GUI & usability to simplify operating steps to save time. Customers can easily customize their own UI by using the updated SDK and API released on the official website.

## Remote Management by Built-in \ Embedded Controller

With a built-in embedded controller combined with cloud computing technology, the thin-client panel computers provide a more efficient solution for remote management to reduce the TCO of production.