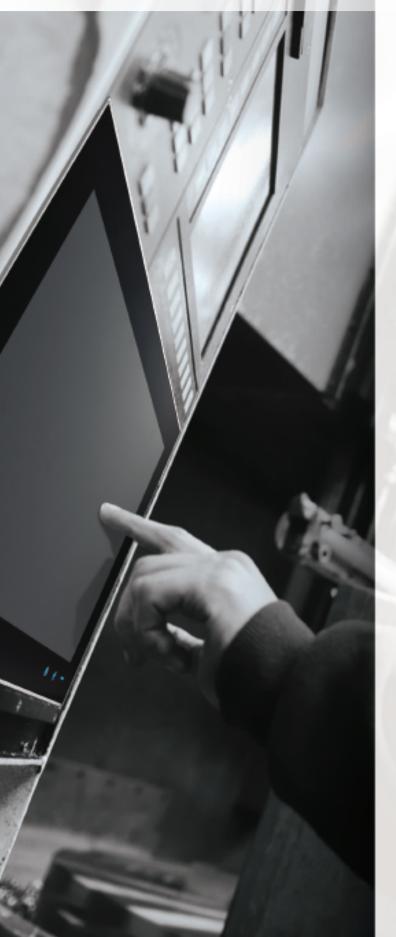

#### IP66 True Flat Touch Screen \

Protected by IP66 certification with true flat PCT and resistive touch, thin-client panel computers support a 7H hardness anti-scratch surface to prevent accidental scratches caused by tools such as screwdrivers.

#### Intelligent Keys & Customized UI

Through touch-like intelligent-key support, thin-client panel computers provide an intuitive GUI & usability to simplify operating steps to save time. Customers can easily customize their own UI by using the updated SDK and API released on the official website.