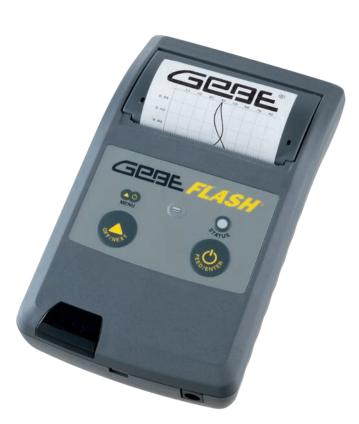

# **ENERGY MIRACLE FOR CONTINUOUS OPERATION**

With only 300 g, the thermal printer GeBE-FLASH is a light weight. The area of application is mobile outdoor receipt or protocol printing in accounting systems, measuring technologies and logistics.

The printer is is amongst others compatible with HP Deskjet and HP 82240 B. The easy to handle printer prints on 58 mm paper width. Thanks to Easy Loading Technology changing of paper is a matter of seconds. The OnPaperDisplay-Menu (OPD-Menue®) assures clear and easy change of configuration. To aid the compact device GeBE uses a handy paper roll. The GeBE FLASH operates directly from an app for iPhone®, iPad®, iPod® or for an Android<sup>™</sup> Smartphone – via Bluetooth®. Do you need custom features such as your company colors or logo on the printer? GeBE is more than happy to add these features at low volumes. Additional accessories allow further customization. Available are belt pouch or a clock-module.

The small paper roll allows for 11 m of text, graphics or bar codes. Alternatively, self-adhesive labels can be printed with an eye-pleasing resolution of 203 dpi.

Robust and enduring for trades and industrial applications.