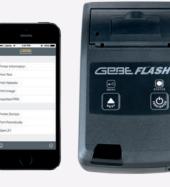

The printer is is amongst others compatible with HP Deskjet and HP 82240 B. The easy to handle printer prints on 58 mm paper width. Thanks to Easy Loading Technology changing of paper is a matter of seconds. The OnPaperDisplay-Menu (OPD-Menue®) assures clear and easy change of configuration. To aid the compact device GeBE uses a handy paper roll. The GeBE FLASH operates directly from an app for iPhone®, iPad®, iPod® or for an Android<sup>™</sup> Smartphone – via Bluetooth®. Do you need custom features such as your company colors or logo on the printer? GeBE is more than happy to add these features at low volumes. Additional accessories allow further customization. Available are belt pouch or a clock-module.

We gladly assist app customization. SDK and framework available.