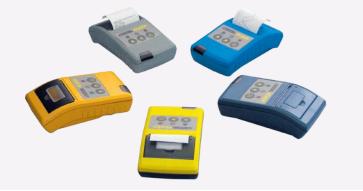

# **ENERGY MIRACLE FOR CONTINUOUS OPERATION**

With only 300 g, the thermal printer GeBE-FLASH is a light weight. The area of application is mobile outdoor receipt or protocol printing in accounting systems, measuring technologies and logistics.

The printer is is amongst others compatible with HP Deskjet and HP 82240 B. The easy to handle printer prints on 58 mm paper width. Thanks to Easy Loading Technology changing of paper is a matter of seconds. The OnPaperDisplay-Menu (OPD-Menue®) assures clear and easy change of configuration. To aid the compact device GeBE uses a handy paper roll. The GeBE FLASH operates directly from an app for iPhone®, iPad®, iPod® or for an Android<sup>™</sup> Smartphone – via Bluetooth®. Do you need custom features such as your company colors or logo on the printer? GeBE is more than happy to add these features at low volumes. Additional accessories allow further customization. Available are belt pouch or a clock-module.

The small paper roll allows for 11 m of text, graphics or bar codes. Alternatively, self-adhesive labels can be printed with an eye-pleasing resolution of 203 dpi.

Robust and enduring for trades and industrial applications.