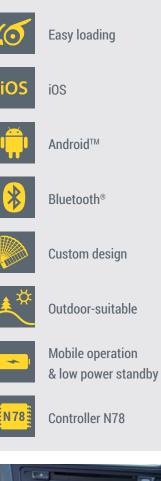

The printer is is amongst others compatible with HP Deskjet and HP 82240 B. The easy to handle printer prints on 58 mm paper width. Thanks to Easy Loading Technology changing of paper is a matter of seconds. The OnPaperDisplay-Menu (OPD-Menue®) assures clear and easy change of configuration. To aid the compact device GeBE uses a handy paper roll. The GeBE FLASH operates directly from an app for iPhone®, iPad®, iPod® or for an Android<sup>™</sup> Smartphone – via Bluetooth®. Do you need custom features such as your company colors or logo on the printer? GeBE is more than happy to add these features at low volumes. Additional accessories allow further customization. Available are belt pouch or a clock-module.

An innovative power management controls the energy resources efficiently which means maximum endurance. During standby operation the power draw is as low as  $10 \,\mu$ A! Do you want to charge the battery in vehicles? Easy to be done by the 12 V car charger. The mobile usage is guaranteed by a short charging time and long runtime.

## Bluetooth<sup>®</sup>

Intended for design customization starting at small series production.

The GeBE-printers can be charged from a vehicle.

Apple Inc. All rights reserved. iPhone, iPod, iPod classic, iPod nano, iPod shuffle and iPod touch are trademarks of Apple Inc., registered in the U.S. and other countries. iPad is a trademark of Apple Inc. Android<sup>TM</sup> is a trademark of Google Inc.