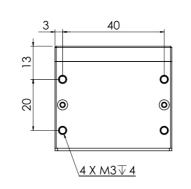

**Lighting Dimension** 

#### Unit in mm

Asia Office: <u>www.falcon-illumination.com</u>, Europe Office: <u>www.falcon-illumination.de</u> Form No: SOP-7.3.3 / Rev 1.2 / Date: 2015-05-20

| Optical Information          |                                       |       |       |                |  |
|------------------------------|---------------------------------------|-------|-------|----------------|--|
| Led Color                    | InfraRed (IR) GREEN (G) BLUE (B) WHIT |       |       |                |  |
| Wavelength                   | 850nm                                 | 525nm | 470nm | xy=(0.31,0.32) |  |
| Illumination (number of LED) | 35                                    | 35    | 35    | 35             |  |
| Illumination Area            | 26 x 28 mm                            |       |       |                |  |
| Led Package                  | SMD                                   |       |       |                |  |
| Eye Safety (EN 62471:2008)   | Exempt Group                          |       |       |                |  |