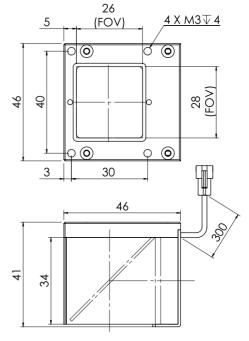

**Lighting Dimension** 

#### Unit in mm

Asia Office: <u>www.falcon-illumination.com</u>, Europe Office: <u>www.falcon-illumination.de</u> Form No: SOP-7.3.3 / Rev 1.2 / Date: 2015-05-20

| Optical Information          |                                       |       |       |                |  |
|------------------------------|---------------------------------------|-------|-------|----------------|--|
| Led Color                    | InfraRed (IR) GREEN (G) BLUE (B) WHIT |       |       |                |  |
| Wavelength                   | 850nm                                 | 525nm | 470nm | xy=(0.31,0.32) |  |
| Illumination (number of LED) | 35                                    | 35    | 35    | 35             |  |
| Illumination Area            | 26 x 28 mm                            |       |       |                |  |
| Led Package                  | SMD                                   |       |       |                |  |
| Eye Safety (EN 62471:2008)   | Exempt Group                          |       |       |                |  |

| Connection                      | IR     |             |             |                                                                                                                                                                                                                                                                                                                                                                                                                                                                                                                                                                                                                                                                                                                                                                                                                                                                                                                                                                                                                                                                                                                                                                                                                                                                                                                                                                                                                                                                                                                                                                                                                                                                                                                                                                                                                                                                                                                                                                                                                                                                                                                                | G/B/W |        |             |  |
|---------------------------------|--------|-------------|-------------|--------------------------------------------------------------------------------------------------------------------------------------------------------------------------------------------------------------------------------------------------------------------------------------------------------------------------------------------------------------------------------------------------------------------------------------------------------------------------------------------------------------------------------------------------------------------------------------------------------------------------------------------------------------------------------------------------------------------------------------------------------------------------------------------------------------------------------------------------------------------------------------------------------------------------------------------------------------------------------------------------------------------------------------------------------------------------------------------------------------------------------------------------------------------------------------------------------------------------------------------------------------------------------------------------------------------------------------------------------------------------------------------------------------------------------------------------------------------------------------------------------------------------------------------------------------------------------------------------------------------------------------------------------------------------------------------------------------------------------------------------------------------------------------------------------------------------------------------------------------------------------------------------------------------------------------------------------------------------------------------------------------------------------------------------------------------------------------------------------------------------------|-------|--------|-------------|--|
| Connector Type (Default):       |        | JST SMR-02V |             |                                                                                                                                                                                                                                                                                                                                                                                                                                                                                                                                                                                                                                                                                                                                                                                                                                                                                                                                                                                                                                                                                                                                                                                                                                                                                                                                                                                                                                                                                                                                                                                                                                                                                                                                                                                                                                                                                                                                                                                                                                                                                                                                |       | JS     | T SMR-03V   |  |
|                                 | Pin    | Signal      | Cable Color |                                                                                                                                                                                                                                                                                                                                                                                                                                                                                                                                                                                                                                                                                                                                                                                                                                                                                                                                                                                                                                                                                                                                                                                                                                                                                                                                                                                                                                                                                                                                                                                                                                                                                                                                                                                                                                                                                                                                                                                                                                                                                                                                | Pin   | Signal | Cable Color |  |
|                                 | 1      | LED +       | Black/White |                                                                                                                                                                                                                                                                                                                                                                                                                                                                                                                                                                                                                                                                                                                                                                                                                                                                                                                                                                                                                                                                                                                                                                                                                                                                                                                                                                                                                                                                                                                                                                                                                                                                                                                                                                                                                                                                                                                                                                                                                                                                                                                                | 1     | LED +  | Black/White |  |
|                                 | 2      | LED -       | Black       | and the second s | 2     | N.C.   |             |  |
|                                 |        |             |             |                                                                                                                                                                                                                                                                                                                                                                                                                                                                                                                                                                                                                                                                                                                                                                                                                                                                                                                                                                                                                                                                                                                                                                                                                                                                                                                                                                                                                                                                                                                                                                                                                                                                                                                                                                                                                                                                                                                                                                                                                                                                                                                                | 3     | LED -  | Black       |  |
| Cable Length out from lighting: | 300 mm |             |             |                                                                                                                                                                                                                                                                                                                                                                                                                                                                                                                                                                                                                                                                                                                                                                                                                                                                                                                                                                                                                                                                                                                                                                                                                                                                                                                                                                                                                                                                                                                                                                                                                                                                                                                                                                                                                                                                                                                                                                                                                                                                                                                                |       |        |             |  |