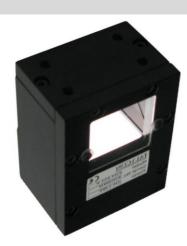

#### **Lighting Picture**

| Mechanical Information    |                              |
|---------------------------|------------------------------|
| Casing Material           | Aluminum + Diffuser + Optics |
| Storage Temperature Range | Temp 0-35°C, Humidity 20-85% |
| Weight                    | 130g                         |
| Lighting Dimension, WxLxH | 46.0 x 46.0 x 41.0 mm        |
| IP Rating                 | IP30                         |