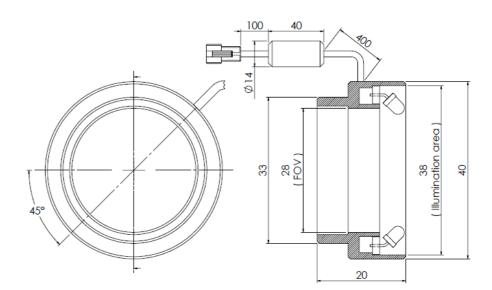

#### **Lighting Dimension**

| Mechanical Information    |                              |  |  |  |  |
|---------------------------|------------------------------|--|--|--|--|
| Casing Material           | Aluminium                    |  |  |  |  |
| Storage Temperature Range | Temp 0-35°C, Humidity 20-85% |  |  |  |  |
| Weight                    | 35g                          |  |  |  |  |
| Lighting Dimension, ØxH   | Ø40.0 x 20.0mm               |  |  |  |  |
| IP Rating                 | N/A                          |  |  |  |  |

Unit in mm

| Optical Information          |              |               |           |          |                |
|------------------------------|--------------|---------------|-----------|----------|----------------|
| Led Color                    | RED (SR24)   | InfraRed (IR) | GREEN (G) | BLUE (B) | WHITE (W)      |
| Wavelength                   | 626nm        | 875nm         | 525nm     | 470nm    | xy=(0.31,0.32) |
| Illumination (number of LED) | 22           | 21            | 21        | 21       | 21             |
| Illumination Area            | Ø38mm        |               |           |          |                |
| Led Package                  | T1 3mm       |               |           |          |                |
| Eye Safety (EN 62471:2008)   | Exempt Group |               |           |          |                |