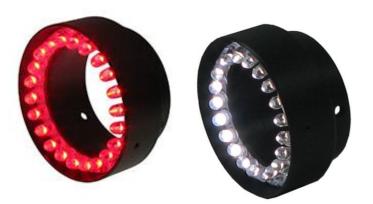

### Direct Ring Light

# Section 140 FLDR-i40A

#### **Lighting Picture**

#### **Lighting Dimension**



| Mechanical Information    |                              |  |  |  |  |
|---------------------------|------------------------------|--|--|--|--|
| Casing Material           | Aluminium                    |  |  |  |  |
| Storage Temperature Range | Temp 0-35°C, Humidity 20-85% |  |  |  |  |
| Weight                    | 35g                          |  |  |  |  |
| Lighting Dimension, ØxH   | Ø40.0 x 20.0mm               |  |  |  |  |
| IP Rating                 | N/A                          |  |  |  |  |



Unit in mm







| Optical Information          |              |               |           |          |                |
|------------------------------|--------------|---------------|-----------|----------|----------------|
| Led Color                    | RED (SR24)   | InfraRed (