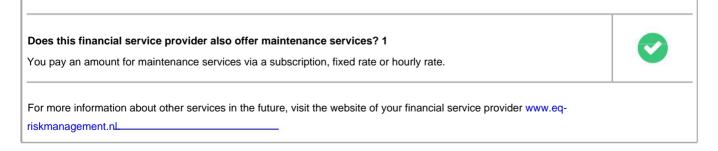

1 With maintenance services, a financial service provider can monitor with you whether there are changes that require an adjustment to your insurance.