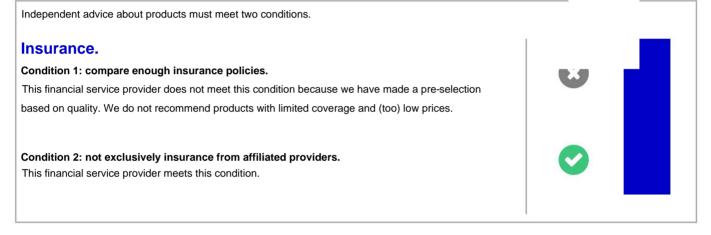

## Does this financial service provider provide independent advice?

## Why should you choose this financial service provider?

We offer extensive personal guidance during the advice, the application and afterwards. When selecting insurers for disability insurance, we take the quality of service and product features into account more than a possible competitive price.