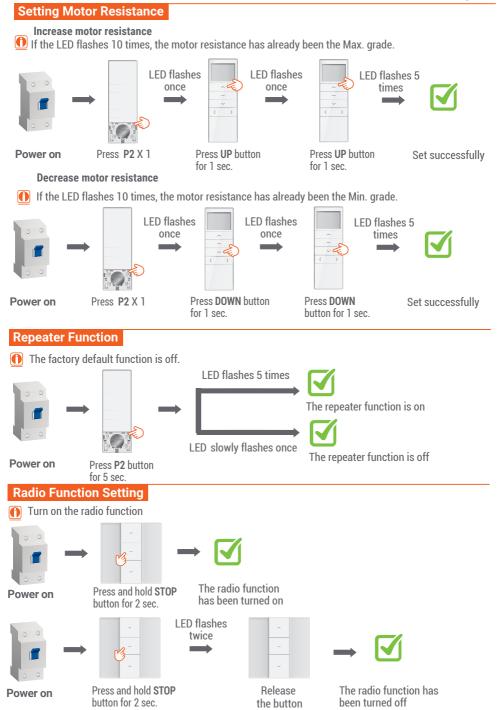

## **Functions Remote Control**

Press P2 X 1

Press P2 X 1

Press P2 X 1

Power on