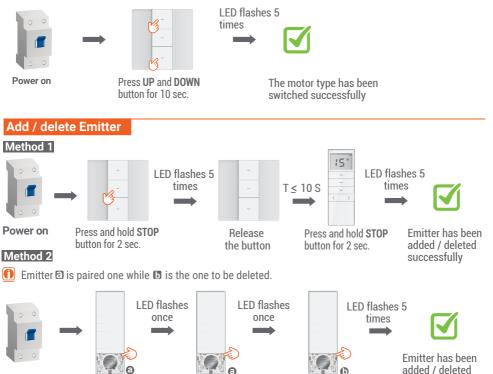

therwise it will reduce the effect.



This product must not be disposed of with household waste. Take the remote control and battery to the designated collection points"

Technical specifications

correctly.

| AC220CV/50Hz |
|--------------|
| DC 24V       |
| 20W          |
| -20°C~+55°C  |
|              |

Stall detection rebound function

One DD1680 receiver can store Max.10 channels, after more than 10 channel, only the last channel will be covered recycledly

## Wiring

**NOTE** If press UP button, the sliding window actuator will close the window, then pls change the wires of the motor that connect to "+" and "-" wiring terminal.



Children cannot recognize the dangers of electrical equipment and may therefore not work with it.

successfully

## **Functions Remote Control**







Press P2 X 1

Press P2 X 1

Press P2 X 1

Power on