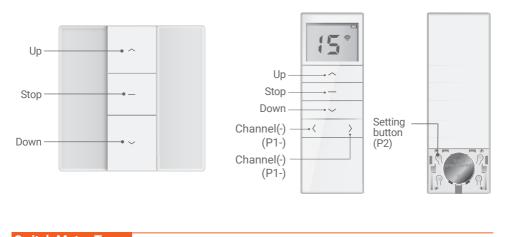

## **Functions Remote Control**

Press P2 X 1

Press P2 X 1

Press P2 X 1

Power on