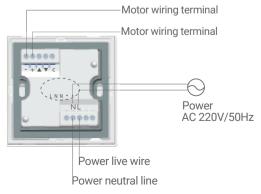

## Wiring

**NOTE** If press UP button, the sliding window actuator will close the window, then pls change the wires of the motor that connect to "+" and "-" wiring terminal.

Children cannot recognize the dangers of electrical equipment and may therefore not work with it.